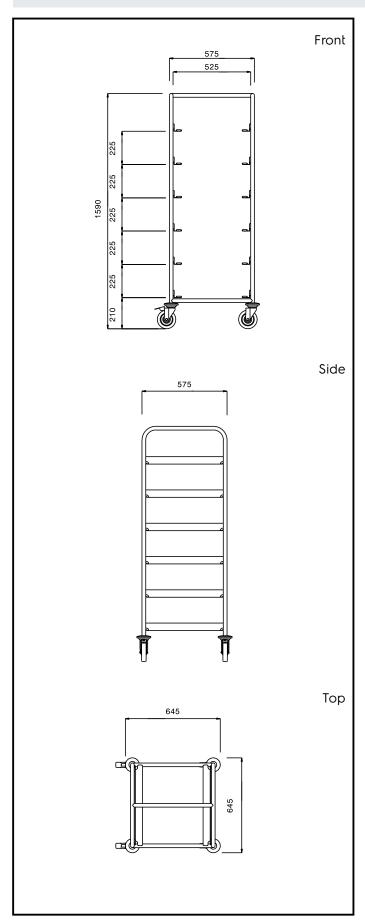

# **Key Information:**

External dimensions, Width:

361242 (DRT6)645 mmExternal dimensions, Depth:645 mmExternal dimensions, Height:1590 mmWheel material:Zinc platedWheel diameter:Ø 125Net weight:22 kg

Service Trolleys 6 Dishwasher Parallel Rack Trolley on wheels