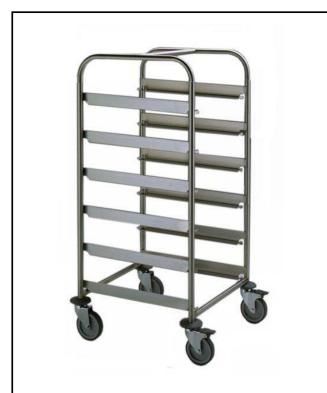

## Service Trolleys 6 Dishwasher Parallel Rack Trolley on wheels

| ITEM #  |  |
|---------|--|
| MODEL # |  |
| NAME #  |  |
| SIS #   |  |
| AIA #   |  |

361242 (DRT6)

6-Dishwasher Rack Trolley

#### Item No.

Constructed in 304 AISI stainless steel. Framework in mm25 tubing, completely welded. The L-shaped runners, with an upturn at each end, can accommodate mm500x500 dishwashing baskets. The handle is an extension of the load-bearing frame. N. 4 swivelling castors, two with brakes, mm125 in diameter, fitted with plastic bumpers.

### **Main Features**

- Framework in 25 mm tubing, completely welded.
- L-shaped runners, with upturn at each end.
- Designed to transport 500x500 mm dishwashing baskets.
- Handle is an extention of the load-bearing frame.
- 4 pivoting Ø 125 mm wheels, 2 of which with brakes, fitted with plastic bumpers

#### Construction

• Constructed entirely in 304 AISI stainless steel.

APPROVAL: